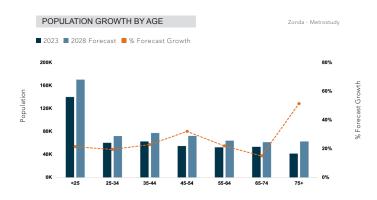

## PEOPLE

| Population                 | 465,969  |
|----------------------------|----------|
| Projected % Change in 2028 | 24.7%    |
| Median Age                 | 40 y/o   |
| Households                 | 160,133  |
| Median Household Income    | \$71.555 |
| Zonda - Neustar            | ψ/ 1,555 |