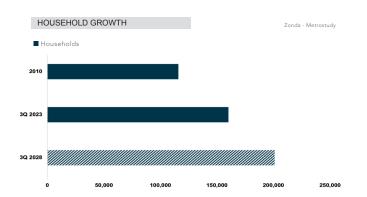

## PEOPLE

| Population                 | 465,969  |
|----------------------------|----------|
| Projected % Change in 2028 | 24.7%    |
| Median Age                 | 40 y/o   |
| Households                 | 160,133  |
| Median Household Income    | \$71.555 |
| Zonda - Neustar            | ψ/ 1,555 |