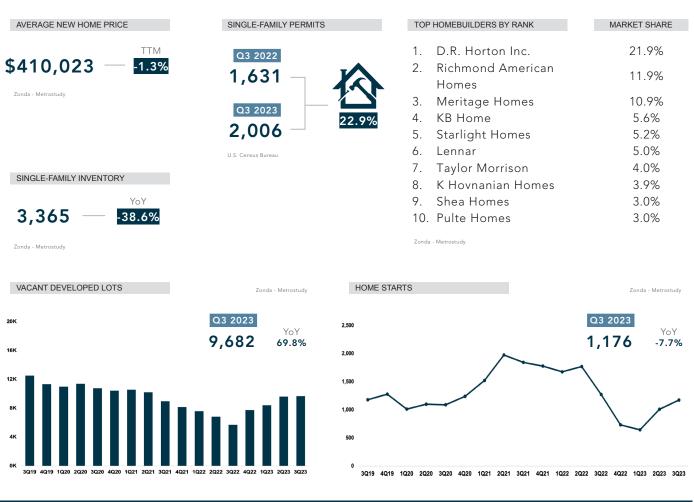

# **NEW HOME MARKET**

Pinal County, whose number of housing units grew at the fastest rate in the state last year, remained resilient through Q3 2023. Single-family permits increased by nearly 23% year-on-year. Home starts in Q3 were down over 7% from the year prior, but increased by 16% on a quarterly basis. The average new home price in Pinal County slowed by 1% on a trailing twelve-month basis and vacant developed lots increased on a year-on-year basis by nearly 70%.