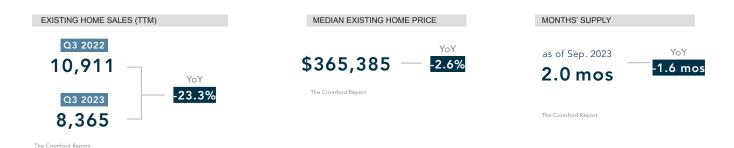

# **EXISTING HOME MARKET**

Sales of existing homes in Pinal County fell by just over 23% on a trailing twelve-month basis. The county's median existing home price fell by over 2% on a year-over-year basis. Months' supply of existing homes fell by 1.6 months to a total of 2 months supply in as of September – suggesting that Pinal County was a seller's market through Q3.