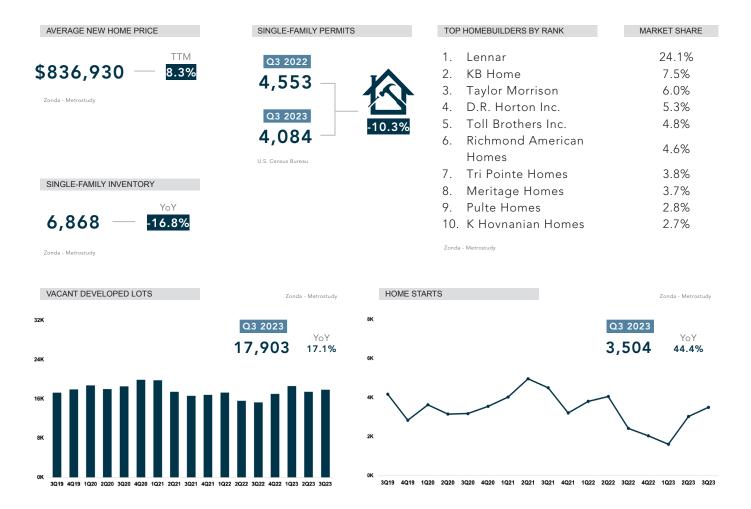

#### **NEW HOME MARKET**

Northern California's average new home price was among the highest in the nation in Q3, increasing by nearly 8% on a trailing twelve-month basis. Levels of single-family inventory were nearly 17% lower than they were last year but increased by 8% compared to Q2. Permit activity fell in Q3, decreasing by 10% year-over-year. Home starts in the region increased by over 44% year-over-year.