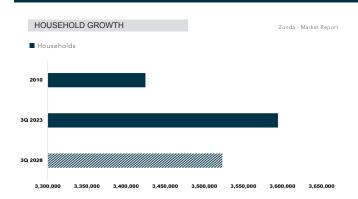

\$109 597

Plentiful Career Opportunities

Large Opportunity for Funding

| Population                 | 10,003,931 |
|----------------------------|------------|
| Projected % Change in 2028 | -1.8%      |
| Median Age                 | 40 y/o     |
| Households                 | 3,594,116  |