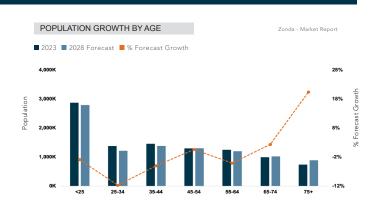

\$109 597

Plentiful Career Opportunities

Large Opportunity for Funding

| Population                 | 10,003,931 |
|----------------------------|------------|
| Projected % Change in 2028 | -1.8%      |
| Median Age                 | 40 y/o     |
| Households                 | 3,594,116  |