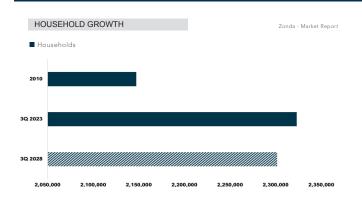

#### **PEOPLE**

| Population                 | <br>6,459,530 |
|----------------------------|---------------|
| Projected % Change in 2028 | 0.7%          |
| Median Age                 | 40 y/o        |
| Households                 | 2,476,330     |
| Median Household Income    | \$122,864     |
|                            |               |