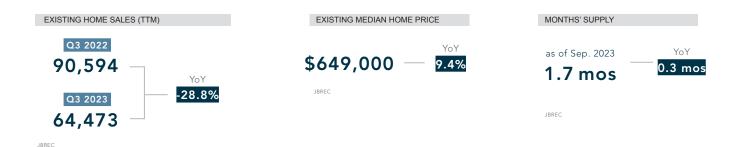

#### **EXISTING HOME MARKET**

Sales of existing homes in the D.C. - Maryland area fell by over 28% year-over-year as evelated borrwing rates deterred homeowners from selling. The area's existing median home price increased by 9% year-over-year as lack of local resale inventory put upward pressure on home prices. Months' supply of existing homes was at 1.7 months to end the quarter, slightly above last years level.