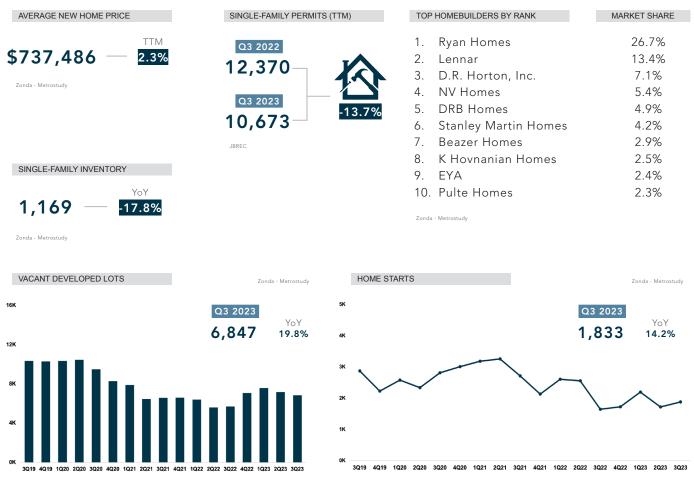

#### **NEW HOME MARKET**

The D.C. - Maryland area's average new home price remained slightly elevated in Q3, increased 2% on a trailing twelve-month basis. Inventory of single-family homes on the market decreased by nearly 18% year-over-year. Permits in the Washington D.C. - Maryland area also decreased by nearly 14% on a trailing twelve-month basis. Home starts and vacant developed lots increased by 14% and nearly 20%, respecitively.