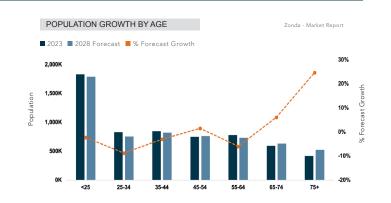

#### **PEOPLE**

| Population                 | <br>6,459,530 |
|----------------------------|---------------|
| Projected % Change in 2028 | 0.7%          |
| Median Age                 | 40 y/o        |
| Households                 | 2,476,330     |
| Median Household Income    | \$122,864     |
|                            |               |