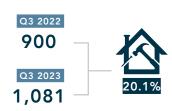

I, opened its newest Knoxville onshore delivery center after more than 2 years of planning. CGI's new Knoxville center marks the company's 8th delivery center in the U.S. CGI expects to create up to 300 new jobs by 2026.

### Click here to read more

Sep '23 – Downtown Knoxville is generating more money than ever before, according to a study done by the Downtown Knoxville Alliance. Revenues generated from downtown businesses grew by 20% from 2021 to 2022, a 16% increase from the 4% average experienced for the previous 4 years. Sustained growth is expected by city officials as Knoxville was the 7th most moved to city in the U.S. in 2022.

Click here to read more

WVLT Knoxville | Wate.com

## **GROWTH TRENDS**

MEDIAN CLOSING PRICE

\$365,000 — 7.7%

Realtor.com

### SINGLE-FAMILY PERMITS



MEDIAN DAYS ON MARKET

36 days



Realtor.com

# Walton®

# **REGIONAL MARKET REPORTS • Q3 2023**

**ALABAMA** 

HUNTSVILLE

MARICOPA COUNTY PINAL COUNTY

**COLORADO** 

DENVER

COLORADO SPRINGS

D.C. - VA - MD

MARYLAND **RICHMOND**  **NEVADA** 

**ARIZONA** 

**FLORIDA** 

CENTRAL FLORIDA

SOUTHEAST FLORIDA

NORTHEAST FLORIDA

LAS VEGAS

**SOUTH CAROLINA** 

**UPSTATE - SPARTANBURG** 

**TENNESSEE** 

CHATTANOOGA KNOXVILLE NASHVILLE

**UTAH** 

ST. GEORGE

WASHINGTON

SEATTLE **SPOKANE** 

**NEW LAND ACQUISITIONS** 

For land sellers searching for a buyer contact us: infousa@walton.com

**CALIFORNIA** 

NORTHERN CALIFORNIA SOUTHERN CALIFORNIA CENTRAL CALIFORNIA

**GEORGIA** 

ATLANTA SOUTHEAST GEORGIA

**NORTH CAROLINA** 

CHARLOTTE

**TEXAS** 

DALLAS-FORT WORTH AUSTIN **HOUSTON**