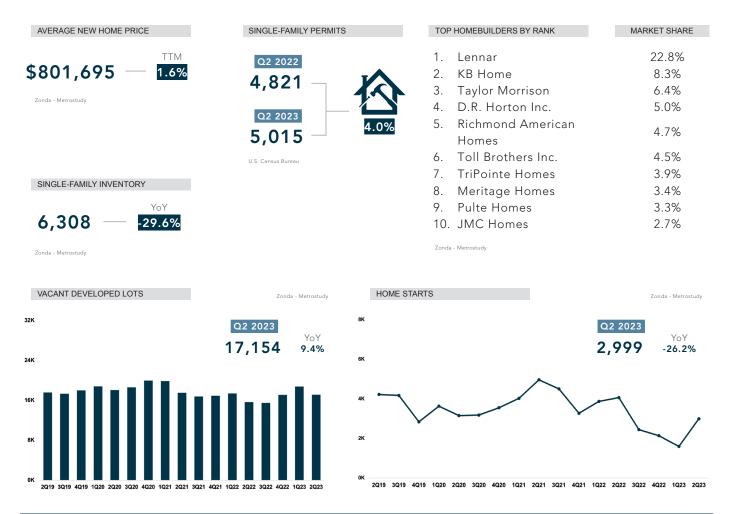

#### **HOUSING MARKET**

Northern California's average new home prices were among the top 3 highest in the nation in Q2, increasing by nearly 2% on a trailing-nine-month basis. Levels of single-family inventory were nearly 30% lower than they were last year but were 3% higher compared to Q1. Permit activity ticked up in Q2, increasing by 4% year-over-year. Home starts in the region fell by 26% year-over-year but were up by almost 88% from Q1.