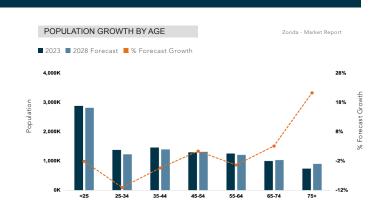

Plentiful Career Opportunities

PEOPLE

| Population                 | 10,030,378 |
|----------------------------|------------|
|                            |            |
| Projected % Change in 2028 | 1.1%       |
|                            |            |
| Median Age                 | 40 y/o     |
|                            |            |
| Households                 | 2 / 41 025 |
| riouseriolas               | 3,641,835  |
| NA P. LL. L. L. L.         |            |
| Median Household Income    | \$109,378  |
| Zanda Names                |            |
| Zonda - Neustar            |            |