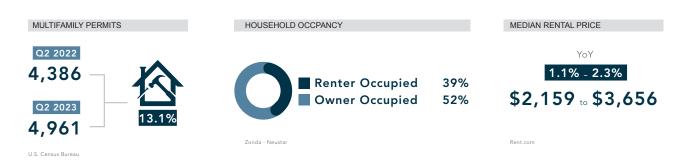

#### RENTAL MARKET

Median rental prices across Northern California varied from metro to metro. Rental prices in major metropolitan statistical areas, like San Francisco and Sacramento, increased by 1 to 2 percentage points compared to last year. Permits for multifamily developments in the region increased by just over 13% year-over-year. Renters occupied 39% of all households across Northern California, while owners occupied 52% of households, and the remaining 9% were vacant.