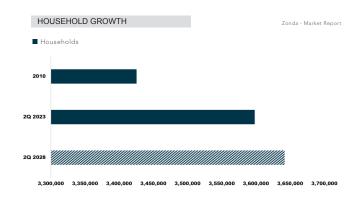

Plentiful Career Opportunities

PEOPLE

| Population                 | 10,030,378 |
|----------------------------|------------|
|                            |            |
| Projected % Change in 2028 | 1.1%       |
|                            |            |
| Median Age                 | 40 y/o     |
|                            |            |
| Households                 | 2 / 41 025 |
| riouseriolas               | 3,641,835  |
| NA P. LL. L. L. L.         |            |
| Median Household Income    | \$109,378  |
| Zanda Names                |            |
| Zonda - Neustar            |            |