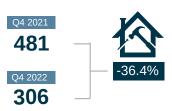

7,500                |
| JOBS ADDED IN Q4  | <br>200                    |

Source: Bureau of Labor Statistics

# **ECONOMIC FACTORS**

The Spokane metro economy is well rounded and diversified. The Spokane MSA serves as a major hub for the Inland Northwest. With some of the major industries being healthcare, construction, manufacturing, finance, and transportation. One of Spokane's most important resources comes by way of its almost abundant supply of trees – with almost 30 million acres of profitable forests in the Spokane exchange.

**Top Employers** 

- 2. Spokane Public Schools
- 3. Providence Sacred Heart Medical Center
- 4. Fairchild Air Force Base
- 5. BlueStar Technologies

New & Notable Employers:

- Cisco
- Honeywell •
- Avista

### **GROWTH TRENDS**

#### SINGLE-FAMILY PERMITS



Source: U.S. Census Bureau

# MULTIFAMILY PERMITS





Source: U.S. Census Bureau

Information for this region is limited. For a broad gauge on the housing market near the Spokane area please refer to the Seattle Regional Market Report Q4 2022.

1. State of Washington

# Walton®

# **REGIONAL MARKET REPORTS • 4Q22**

#### ARIZONA

MARICOPA COUNTY PINAL COUNTY

#### **FLORIDA**

CENTRAL FLORIDA SOUTHEAST FLORIDA NORTHEAST FLORIDA

# NEVADA

LAS VEGAS

# TENNESSEE

CHATTANOOGA KNOXVILLE NASHVILLE

# WASHINGTON

SEATTLE SPOKANE

## CALIFORNIA

NORTHERN CALIFORNIA SOUTHERN CALIFORNIA CENTRAL CALIFORNIA

#### GEORGIA

ATLANTA SOUTHEAST GEORGIA

NORTH CAROLINA CHARLOTTE

TEXAS DALLAS-FORT WORTH AUSTIN HOUSTON

#### COLORADO

DENVER COLORADO SPRINGS

# D.C. - VA - MD

MARYLAND RICHMOND

# SOUTH