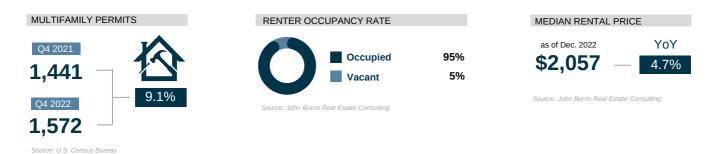

### **RENTAL MARKET**

The rental market in the Washington D.C. - Richmond area experienced high demand through the fourth quarter of 2022. Rental vacancies were low – at only 5% – and median rental rates were up nearly 5% compared to the previous year. Multifamily construction in the area picked up in Q4 and permit issuance increased by 9% on a year-on-year basis.