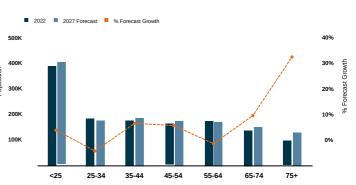

bioscience and technology are also major economic contributors. The Richmond region is home to eight Fortune 500 company headquarters, including the largest DuPont manufacturing plant in the world. Richmond is utilizing its affordability and dynamic job market to attract high caliber businesses and individuals.

Top Employers:

#### # of Employees

| 1. MedStar Health             | 18,206 |
|-------------------------------|--------|
| 2. Inova Health Systems       | 18,000 |
| 3. Deloitte                   | 14,966 |
| 4. Marriot International Inc. | 14,839 |
| 5. Capital One Financial      | 13,000 |
|                               |        |

### New & Notable Employers:

- DuPont
- Altira Group (HQ) .
- CarMax Inc. (HQ)

#### Source: Zonda Home; Market Reports POPULATION GROWTH BY AGE





### Walton

### HOUSING MARKET

The housing market in the Washington D.C. - Richmond area slowed through the last quarter of 2022. Single-family permit issuance and home starts were both down on a year-on-year basis by ~ 38% and ~ 9%, respectively. Affordability in the area suffered as a result of increasing home prices. As of Nov. 2022 the new median closing price was up 20% compared to the previous year.



### **RENTAL MARKET**

The rental market in the Washington D.C. - Richmond area experienced high demand through the fourth quarter of 2022. Rental vacancies were low – at only 5% – and median rental rates were up nearly 5% compared to the previous year. Multifamily construction in the area picked up in Q4 and permit issuance increased by 9% on a year-on-year basis.



# Walton®

#