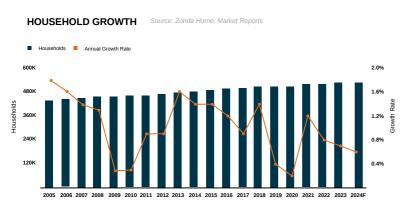

### **GROWTH TRENDS**

### PEOPLE

| POPULATION           | 1,319,900     |
|----------------------|---------------|
| PROJECTED % CHANGE I | N 2023 0.6%   |
| MEDIAN AGE           | 41 y/o        |
| HOUSEHOLDS           | 527,500       |
| MEDIAN HOUSEHOLD INC | соме \$83,783 |