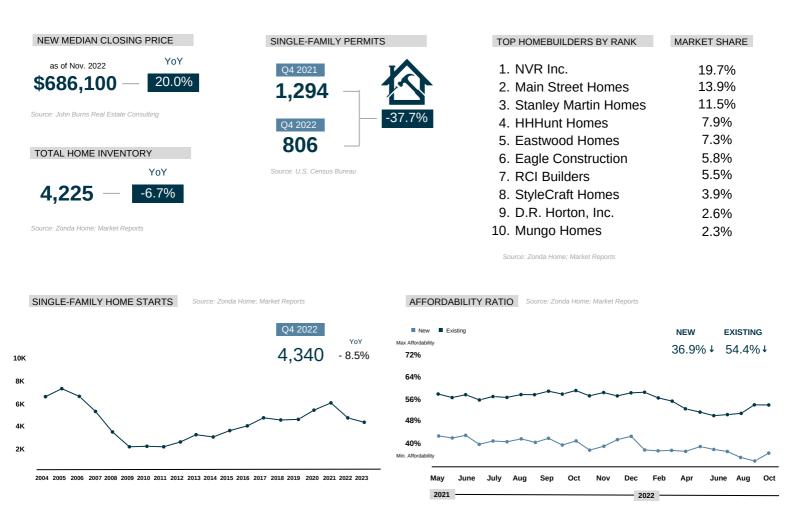

### HOUSING MARKET

The housing market in the Washington D.C. - Richmond area slowed through the last quarter of 2022. Single-family permit issuance and home starts were both down on a year-on-year basis by ~ 38% and ~ 9%, respectively. Affordability in the area suffered as a result of increasing home prices. As of Nov. 2022 the new median closing price was up 20% compared to the previous year.