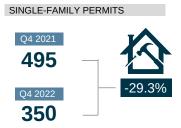

# **HOUSING MARKET**

Source: U.S. Census Bureau

Q4 2021 354 Q4 2022 256 NEW MEDIAN HOME PRICE

YOY

\$279,600 — 3.6%